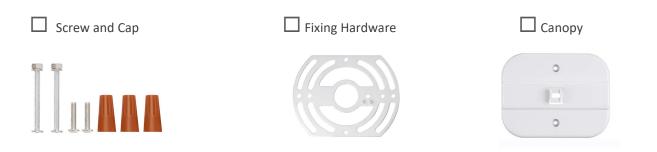

#### Accessories

- Screw and cap.
- Mounting fixing hardware.
- Canopy.

# ACCESSORIES