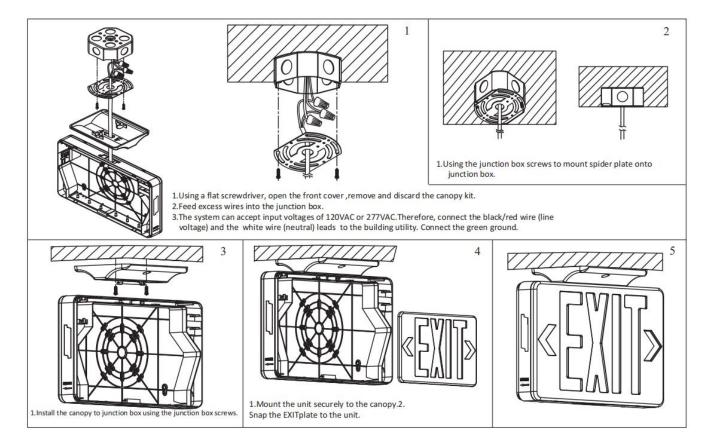

r additional information.

## DIMENSIONS







# LED EXIT SIGN DM-EM114

## SPECIFICATION

| MODEL    | WATT | INPUT VOLTAGE | EMERGENCY DURATION | CERTIFICATE |
|----------|------|---------------|--------------------|-------------|
| DM-EM114 | 5W   | AC120V/277V   | ≥ 90 mins          | cETLus      |

# ACCESSORIES



# PACKING INFO

| MODEL    | 14PCS/CARTON        | 560P     | CS/PALLET | CONTAINER  |            |           |
|----------|---------------------|----------|-----------|------------|------------|-----------|
| MODEL    | DIMENSION(INCH)     | N.W(LBS) | G.W(LBS)  | 20'GP(PCS) | 40'GP(PCS) | 40HQ(PCS) |
| DM-EM110 | 17.7" x12.7" x15.7" | 35.3     | 18.8      | 7000       | 10000      | 12000     |

# APPLICATION





LED EXIT SIGN DM-EM114

## INSTALLATIONS

### Top mount



### \* Side mount