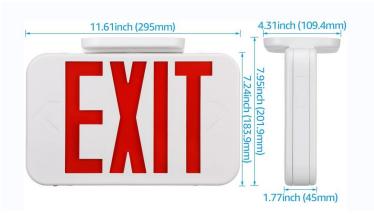

thermoplastic housing, this led emergency lights have high-impact resistant.
- High performance chrome-plated metallized reflector and plastic lens for optimal light distribution.
- Charge rate/power "ON" LED indicator light and push-to-test switch for mandated code compliance testing.
- Compact, low-profile design.

### Installations

EZ-snap mounting canopy included for top or end mount.

• Suitable for wall mount.

### Certifications

• Comply with the requirements of the Standard(s) for Luminaires and are identified with the cETL Listed Mark.

#### Accessories

- Screw and cap.
- Mounting fixing hardware.
- Canopy.

### Warranty

- All products from DIMILIGHT are guaranteed with 5 years' warranty.
- See <u>Warranty policy from DIMI LIGHT</u> for additional information.

## DIMENSIONS







# LED EXIT SIGN DM-EM114

## SPECIFICATION

| MODEL    | WATT | INPUT VOLTAGE | EMERGENCY DURATION | CERTIFICATE |
|----------|------|---------------|--------------------|-------------|
| DM-EM114 | 5W   | AC120V/277V   | ≥ 90 mins          | cETLus      |

# ACCESSORIES



# PACKING INFO

| MODEL    | 14PCS/CARTON        | 560P     | CS/PALLET | CONTAINER  |            |           |
|----------|---------------------|----------|-----------|------------|------------|-----------|
| MODEL    | DIMENSION(INCH)     | N.W(LBS) | G.W(LBS)  | 20'GP(PCS) | 40'GP(PCS) | 40HQ(PCS) |
| DM-EM110 | 17.7" x12.7" x15.7" | 35.3     | 18.8      | 7000       | 10000      | 12000     |

# APPLICATION





LED EXIT SIGN DM-EM114

## INSTALLATIONS

### Top mount



### \* Side mount