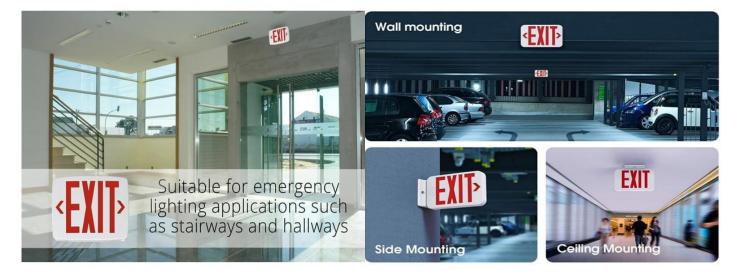

# APPLICATION

LED EXIT SIGN DM-EM114

## INSTALLATIONS

### Top mount

### \* Side mount