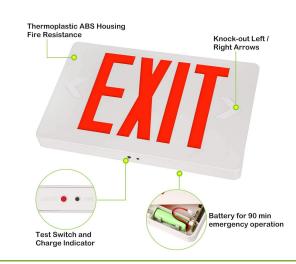

## DETAILS

### Features

- Injection-molded, 5VA flame-retardant and high impact thermoplastic housing, this led emergency lights have high-impact resistant.
- High performance chrome-plated metallized reflector and plastic lens for optimal light distribution.
- Charge rate/power "ON" LED indicator light and push-to-test switch for mandated code compliance testing.
- Compact, low-profile design.