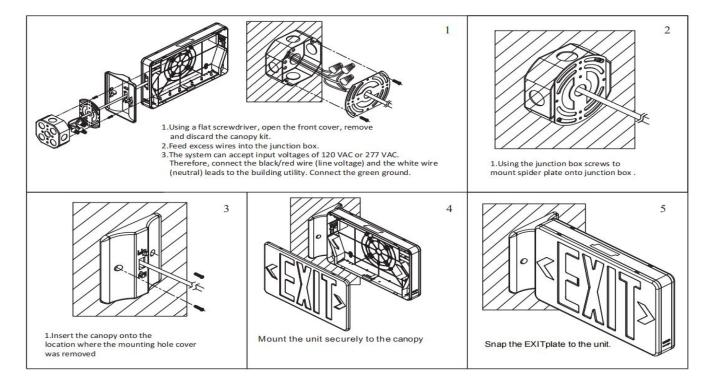

ion.

## DIMENSIONS







# LED EXIT SIGN DM-EM114

## SPECIFICATION

| MODEL    | WATT | INPUT VOLTAGE | EMERGENCY DURATION | CERTIFICATE |
|----------|------|---------------|--------------------|-------------|
| DM-EM114 | 5W   | AC120V/277V   | ≥ 90 mins          | cETLus      |

# ACCESSORIES



# PACKING INFO

| MODEL    | 14PCS/CARTON        | 560P     | CS/PALLET | CONTAINER  |            |           |
|----------|---------------------|----------|-----------|------------|------------|-----------|
| MODEL    | DIMENSION(INCH)     | N.W(LBS) | G.W(LBS)  | 20'GP(PCS) | 40'GP(PCS) | 40HQ(PCS) |
| DM-EM110 | 17.7" x12.7" x15.7" | 35.3     | 18.8      | 7000       | 10000      | 12000     |

# APPLICATION





LED EXIT SIGN DM-EM114

## INSTALLATIONS

### Top mount



### \* Side mount